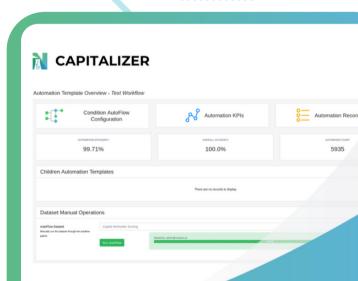

#### **Automate with Ease**

Automatically classify expenses as CapEx or OpEx with human-level accuracy.

### Regulator-ready

Complete audit trail captures the history of expense classifications, revisions, and user actions for accountability and review purposes.