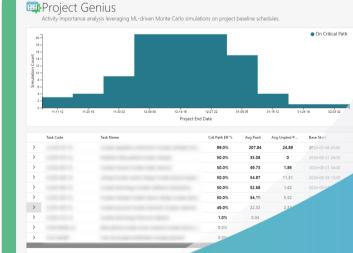

#### **Data-Driven Predictions & Decisions**

Leverage AI to forecast the most probable completion date and get unprecedented prediction accuracy using historical data, machine learning, and Monte Carlo simulations.

#### **Uncover Hidden Insights and Risks**

Advanced analytics dives deep into project data, revealing hidden risks and insights.

#### **Actionable Visualizations**

Get an overview of your historical outage data plus drill down to view individual activities.